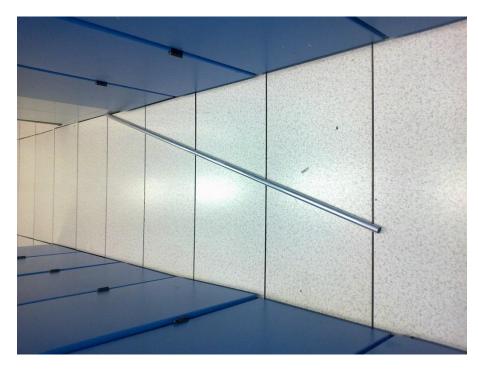

# Opposite S1G11 near HV RPC

And underneath

A pipe to fall over on behind RPC HV racks.

Further along the racks a 220v plus that should not be left for out.

U WC drums ?

Under ground Wc area

U WC near AC unit, old PVC pipe.