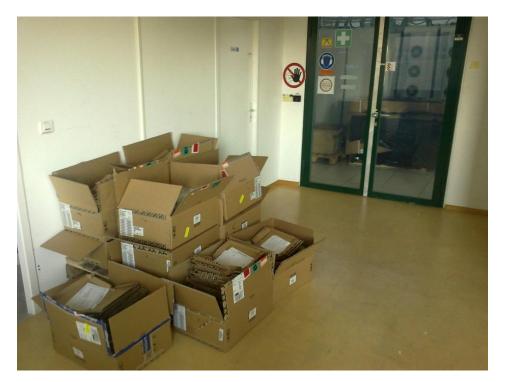

SECB behind S2A02 and S2b02



UCR



UCR



UCR, 2 card tubes.



UCR stuff



### Above laser room, our RPC stuff !



Near laser room



### Near laser room



## UGX, empty cable drum



# UGX, hard board and PMM/PC



### UGX



Under the HV RPC racks an ECB can be seen, in the photos below.



I estimate it is under S1E09



# Opposite S1G11 near HV RPC



And underneath





A pipe to fall over on behind RPC HV racks.

Further along the racks a 220v plus that should not be left for out.





U WC drums ?



Under ground Wc area

U WC near AC unit, old PVC pipe.



In the TX area there is large quantity of ear plugs. True they are readily accessible.





In the coffee area next to the SCR there is a full palette of Coffee machine/coffee ??

No photo.

In the TX,

#### 3562 C. Farm



And inside.