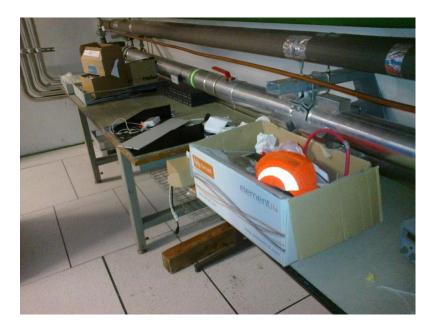

### UGX

Under the HV RPC racks an ECB can be seen, in the photos below.

I estimate it is under S1E09