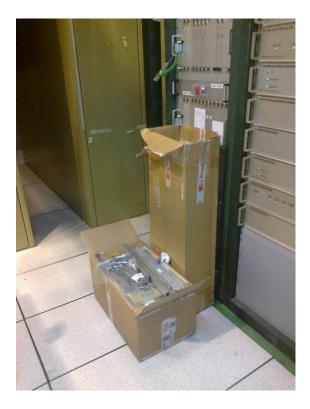

### UGX

Under the HV RPC racks an ECB can be seen, in the photos below.

I estimate it is under S1E09