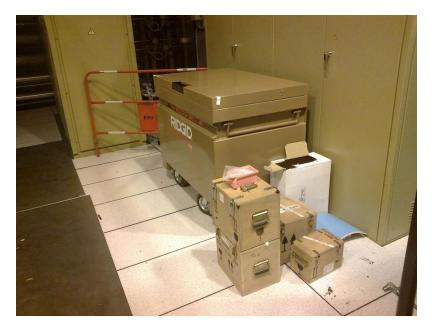

#### In the cryo area

Two more photos of SECBs in the cryo area.

Packaging of rack doors? -1

SECB behind S2A02 and S2b02

UCR

UCR

UCR, 2 card tubes.

UCR stuff