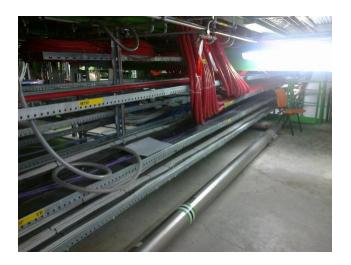

### UGX

Under the HV RPC racks an ECB can be seen, in the photos below.

I estimate it is under S1E09

# Opposite S1G11 near HV RPC

And underneath

A pipe to fall over on behind RPC HV racks.

Further along the racks a 220v plus that should not be left for out.

U WC drums ?

Under ground Wc area

U WC near AC unit, old PVC pipe.