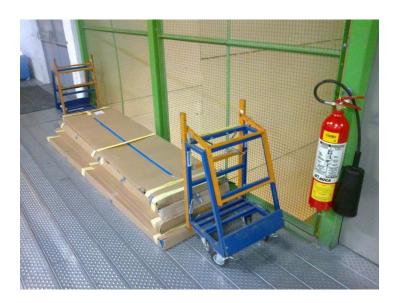

Safety tour am 20 April 2014.

Upon Niel's request, an attempt to list ECB (Empty card boxes) and SECB (semi empty card boxes)

Below is a view of packaging that may or may not be necessary underground. I do not pretend to be the judge.



A very full bin of card boxes near the Cryo filter jig.

#### In the cryo area



Two more photos of SECBs in the cryo area.





Packaging of rack doors? -1



SECB behind S2A02 and S2b02



UCR



UCR



UCR, 2 card tubes.



UCR stuff



### Above laser room, our RPC stuff !



Near laser room



### Near laser room



## UGX, empty cable drum



# UGX, hard board and PMM/PC



### UGX



Under the HV RPC racks an ECB can be seen, in the photos below.



I estimate it is under S1E09



# Opposite S1G11 near HV RPC



And underneath





A pipe to fall over on behind RPC HV racks.

Further along the racks a 220v plus that should not be left for out.





U WC drums ?



Under ground Wc area

U WC near AC unit, old PVC pipe.



In the TX area there is large quantity of ear plugs. True they are readily accessible.





In the coffee area next to the SCR there is a full palette of Coffee machine/coffee ??

No photo.

In the TX,

#### 3562 C. Farm