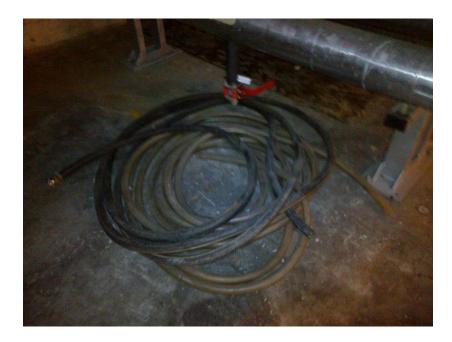

# Opposite S1G11 near HV RPC

And underneath

A pipe to fall over on behind RPC HV racks.

Further along the racks a 220v plus that should not be left for out.

U WC drums ?

Under ground Wc area

U WC near AC unit, old PVC pipe.