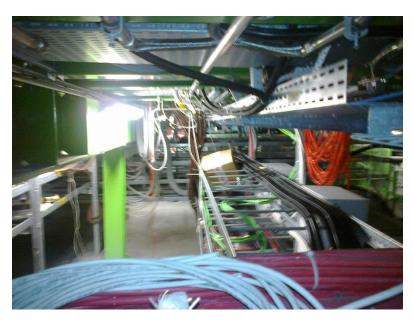

### UGX

Under the HV RPC racks an ECB can be seen, in the photos below.

I estimate it is under S1E09

# Opposite S1G11 near HV RPC

And underneath

A pipe to fall over on behind RPC HV racks.

Further along the racks a 220v plus that should not be left for out.

U WC drums ?

Under ground Wc area

U WC near AC unit, old PVC pipe.