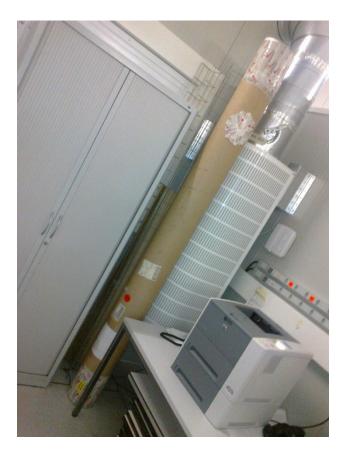

Safety tour am 20 April 2014.

Upon Niel's request, an attempt to list ECB (Empty card boxes) and SECB (semi empty card boxes)

Below is a view of packaging that may or may not be necessary underground. I do not pretend to be the judge.



A very full bin of card boxes near the Cryo filter jig.

#### In the cryo area



Two more photos of SECBs in the cryo area.





Packaging of rack doors? -1



SECB behind S2A02 and S2b02



UCR



UCR



UCR, 2 card tubes.



UCR stuff



### Above laser room, our RPC stuff !



Near laser room



### Near laser room



## UGX, empty cable drum



# UGX, hard board and PMM/PC



### UGX



Under the HV RPC racks an ECB can be seen, in the photos below.



I estimate it is under S1E09



# Opposite S1G11 near HV RPC



And underneath





A pipe to fall over on behind RPC HV racks.

Further along the racks a 220v plus that should not be left for out.





U WC drums ?



Under ground Wc area

U WC near AC unit, old PVC pipe.



In the TX area there is large quantity of ear plugs. True they are readily accessible.





In the coffee area next to the SCR there is a full palette of Coffee machine/coffee ??

No photo.

In the TX,

#### 3562 C. Farm



And inside.