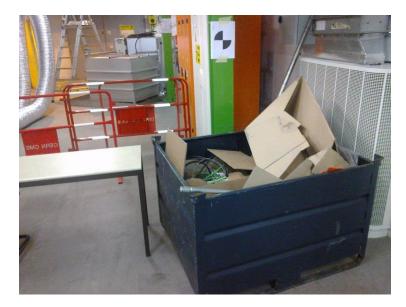

Safety tour am 20 April 2014.

Upon Niel's request, an attempt to list ECB (Empty card boxes) and SECB (semi empty card boxes)

Below is a view of packaging that may or may not be necessary underground. I do not pretend to be the judge.



A very full bin of card boxes near the Cryo filter jig.

#### In the cryo area



Two more photos of SECBs in the cryo area.





Packaging of rack doors? -1



SECB behind S2A02 and S2b02



UCR



UCR



UCR, 2 card tubes.



UCR stuff



### Above laser room, our RPC stuff !



Near laser room



### Near laser room



## UGX, empty cable drum



# UGX, hard board and PMM/PC



### UGX



Under the HV RPC racks an ECB can be seen, in the photos below.



I estimate it is under S1E09



# Opposite S1G11 near HV RPC



And underneath





A pipe to fall over on behind RPC HV racks.

Further along the racks a 220v plus that should not be left for out.





U WC drums ?



Under ground Wc area

U WC near AC unit, old PVC pipe.



In the TX area there is large quantity of ear plugs. True t