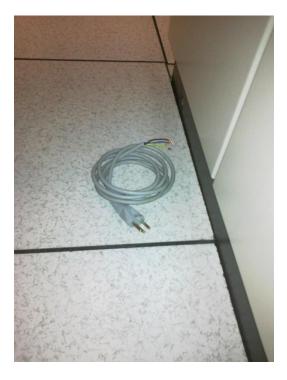

# Opposite S1G11 near HV RPC

And underneath

A pipe to fall over on behind RPC HV racks.

Further along the racks a 220v plus that should not be left for out.

U WC drums ?

Under ground Wc area

U WC near AC unit, old PVC pipe.